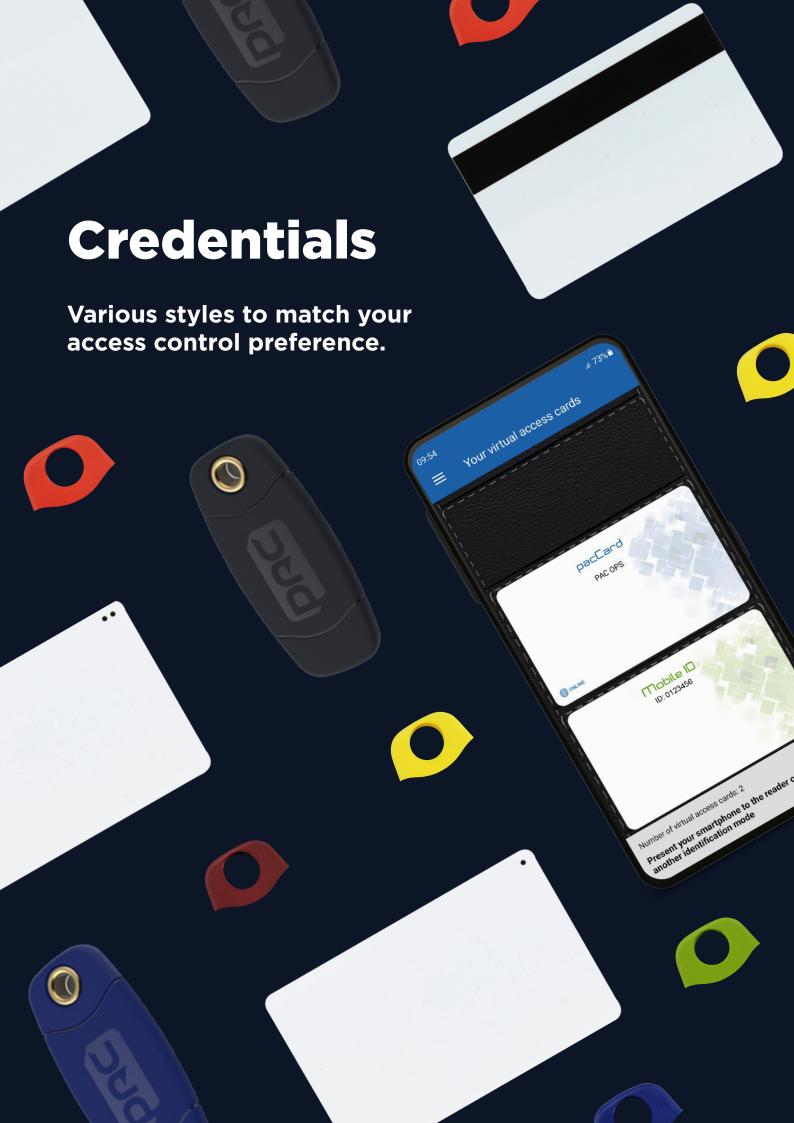

# **Adding PAC Value**

The PAC range is a well-established suite of products that provide flexible integrated security solutions for the commercial and residential markets.

#### Secure by design.

PAC supports high security non-hackable, noncloneable credentials through its own encrypted PAC OPS™ solution. Available in Card, Fob and Mobile ID versions.