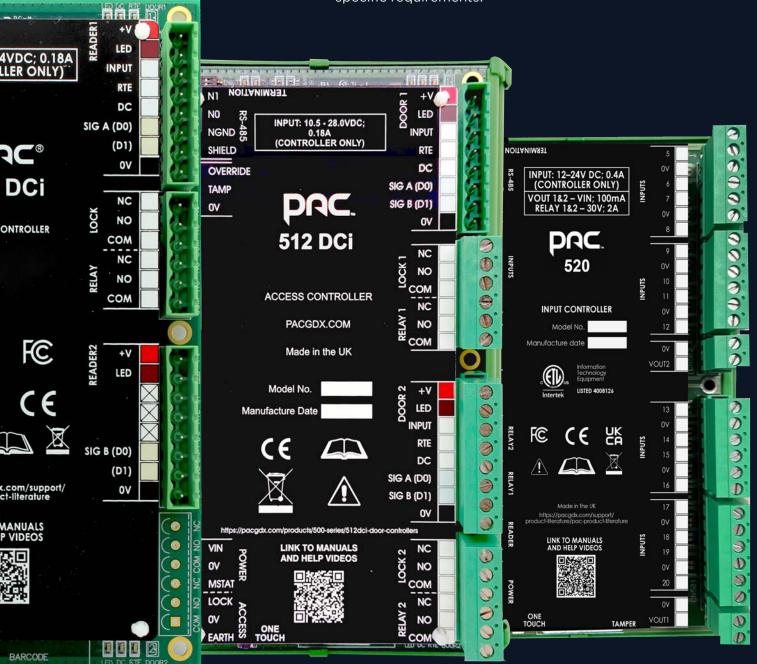

### **PAC Door Controllers**

Unbeatable reliability and flexibility.

Our extensive range provides a multitude of solutions to suit a variety of applications and environments.

Developed under the rigorous eye of industry experts, PAC Controllers follow strict compliance standards to ensure our equipment works in all possible conditions. From a simple two-door controller to a global network system that connects and controls access in multiple locations, PAC offer solutions to match your specific requirements.