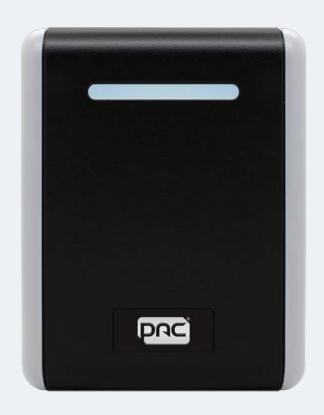

### **PAC Readers**

Truly versatile, scalable and backward compatible for ease of upgrading.

PAC Readers provide an unparalleled standard of security and robustness in a variety of applications.

Our wide range of PAC readers are available to meet customers' requirements based on a variety of factors, including authentication method, installation options or aesthetics. They are all designed and manufactured to high standards with a deserved reputation for their longevity in all environments.