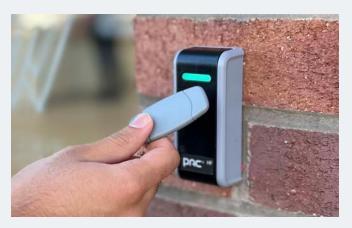

# **Proximity Access Control Overview**

Proximity access control is managed with credentials that are configured to grant entry to secure doors and deny entry for unauthorised requests. The below diagram illustrates the access control process flow at a high level.

A credential is read by the access control reader at the secured door

The credential information is sent to an access controller for validation

The Management software supports the access control policies