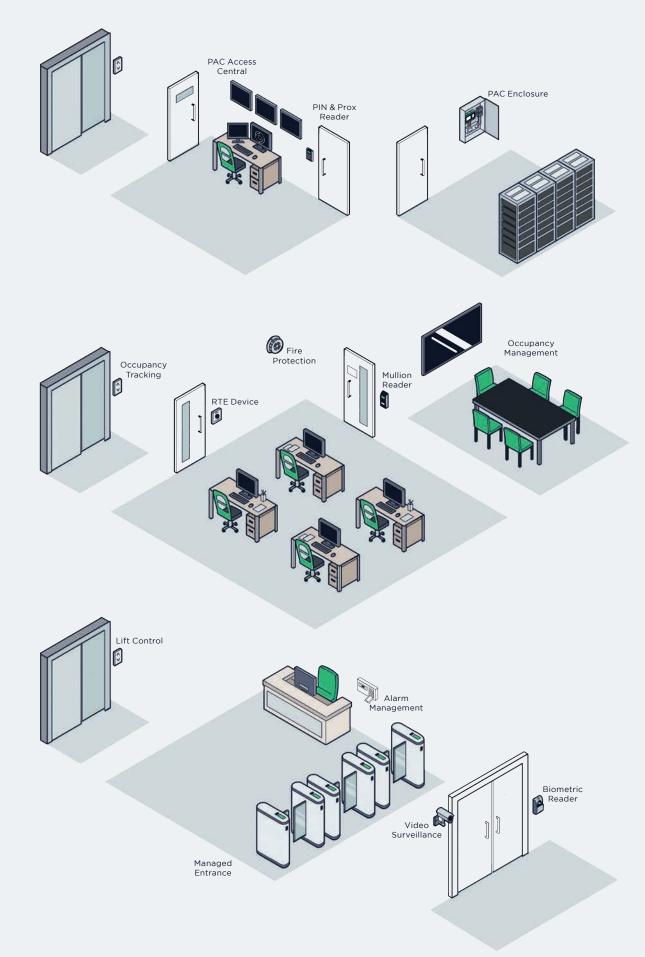

# **Adding PAC Value**

The PAC range is a well-established suite of products that provide flexible integrated security solutions for the commercial and residential markets.

#### One solution.

The PAC solution extends into an integrated security solution that can incorporate alarm monitoring, CCTV Surveillance, Lift Control, Fire safety and video door entry. Providing a multilayer security solution that is easy to manage via a centralised hub, providing easy monitoring to secure your business.

- Lift control
- CCTV integration
- Alarm monitoring and management
- Event to Action engine
- Enriched reporting
- Full operator control centre application
- 3rd party equipment control (e.g. beacons, sounders, security shutters)
- Building and safety system inputs (e.g. fire panel input to unlock all doors in an area)