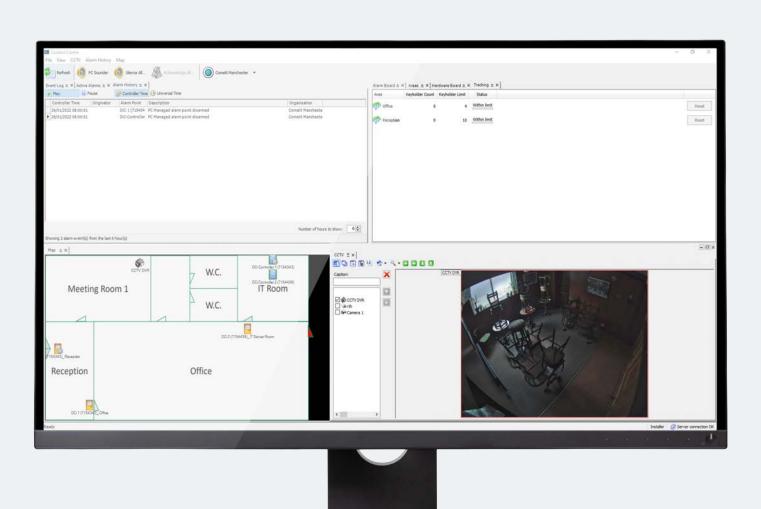

## **Management Software**

# Access Central<sup>™</sup>, designed with the user in mind.

Our software integrates seamlessly with the PAC controllers to provide a powerful configuration and in-life proactive management platform.

Designed to support a variety of applications, from small, single block premises to a global network of offices or multi-site residential estates, PAC software delivers integrated security solutions with the ability to add a range of additional services (CCTV monitoring, lift call, etc) for a seamless integration.

### **Remote Monitoring and Management**

**Control Centre** application for efficient and secure remote monitoring.

Increased Security and operational efficiency of site management.

### **Enhanced Building Management and Security Features**

Guard Tour application.

Notifications with PC pop-up events.