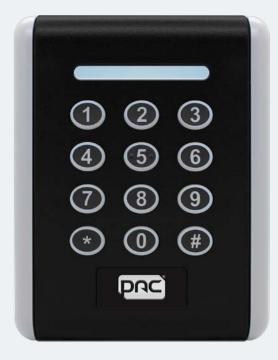

### **PAC Readers**

Truly versatile, scalable and backward compatible for ease of upgrading.

PAC Readers provide an unparalleled standard of security and robustness in a variety of applications.

Our wide range of PAC readers are available to meet customers' requirements based on a variety of factors, including authentication method, installation options or aesthetics. They are all designed and manufactured to high standards with a deserved reputation for their longevity in all environments.