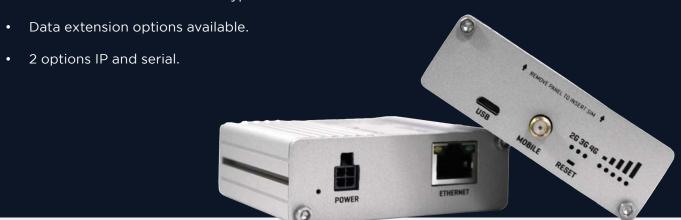

# **Modem/Router**

The PAC 4G Modem/Router provides a simple and stable solution for communications between the PAC system on-site and the Housing Central cloud management platform.

- A customer portal for management of data connectivity.
- Full secured solution with encrypted end to end communications.

## **Gateway**

Connects the on-site PAC system to the Housing Central cloud management platform.

- Near real-time reporting of on-site events to Housing Central.
- · Visual LED indicators.